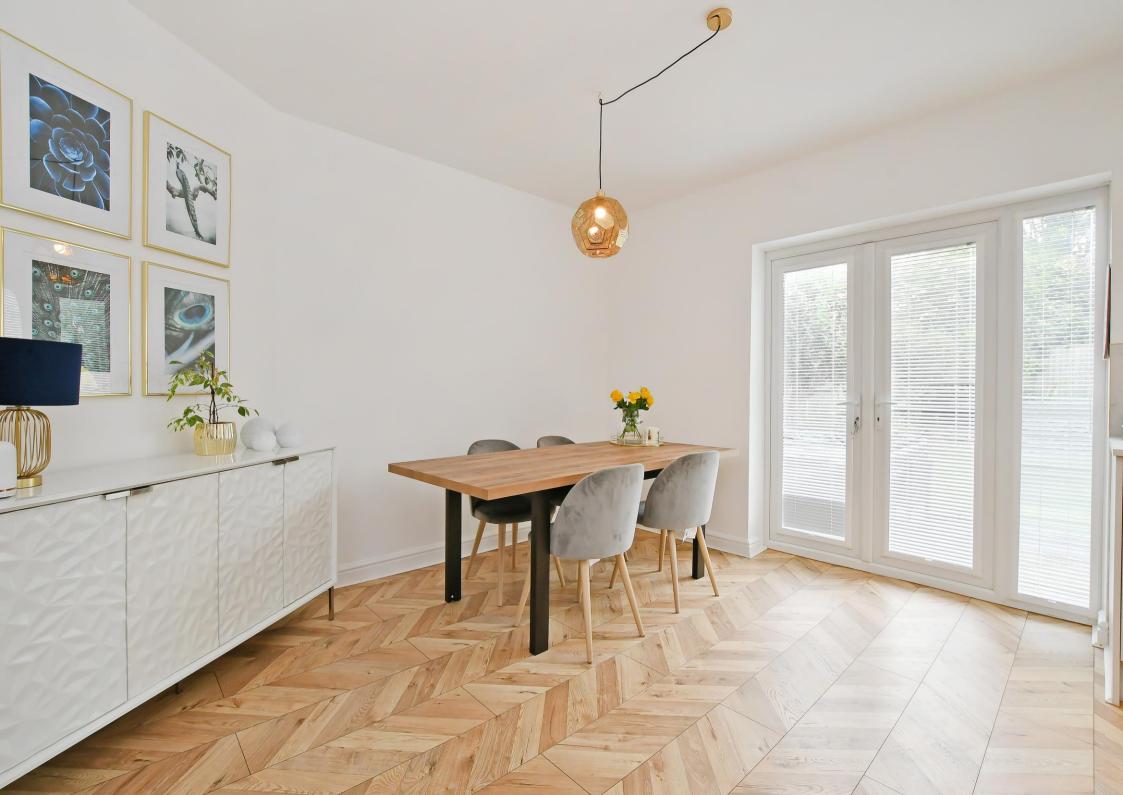

## 14 Rockley Road

Hillsborough • Sheffield • S6 1WN

Guide Price £325,000 - £350,000

Stunning 3-bedroom detached property offering great potential to extend subject to necessary consents. Within walking distance of Hillsborough Park and tram stop. Considerably improved by recent owner, stylishly presented throughout, complemented by fabulous open plan dining kitchen, simple modern décor, good sized bedrooms, combination boiler and double glazing. Benefits from generous block paved driveway, detached garage and attractive landscaped rear garden. The ground floor is presented with a modern grey palette, complemented by herringbone style laminate floor and made to measure blinds, offering a bay fronted lounge and overlooking the rear garden is a generously proportioned open plan dining kitchen. The kitchen is fitted with shaker style units, marble effect worktops and a range of integrated appliance including double oven and electric hob with space for further freestanding appliances. The flexible dining area creates a seamless link with the rear garden and patio through French doors. The first floor comprises of 3 good sized bedrooms, all beautifully presented with stripped period style doors. The bathroom is equipped with a modern 3-piece white suite and separate shower enclose styled with matte black fittings and heated towel rail, partially tiled. The landing provides access to the insulated loft space. Externally a generous block paved driveway creates off street parking for multiple vehicles leading to a detached garage. Through wrought iron gates is an enclosed, landscaped rear garden designed with decked patio and lawn bordered by colourful flower beds. Rockley Road is well-placed for local shops and amenities, schools, recreational facilities including Hillsborough Park, Sheffield Supertram and access to the city centre, hospitals, Meadowhall and the M1 motorway.