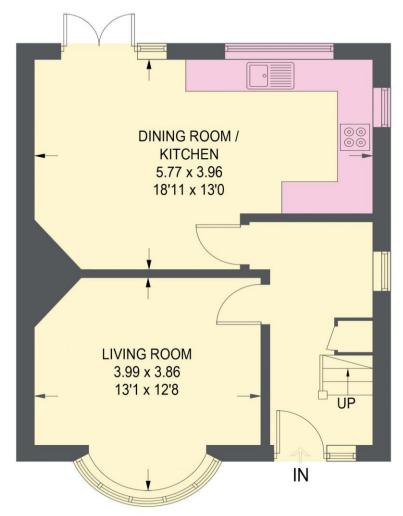

## 14 ROCKLEY ROAD

APPROXIMATE GROSS INTERNAL AREA = 85 SQ M / 915 SQ FT

GROUND FLOOR 43.3 SQ M / 466 SQ FT

FIRST FLOOR 41.7 SQ M / 449 SQ FT

Illustration for identification purposes only, measurements are approximate, not to scale.