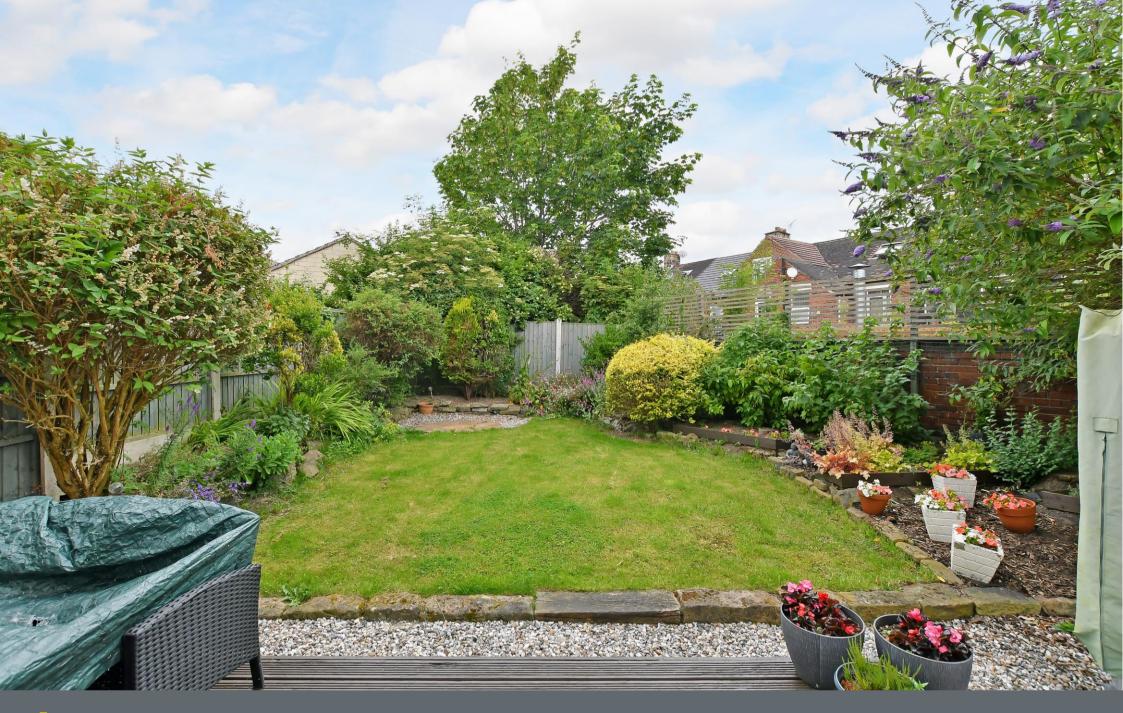

## 14 Rockley Road

Hillsborough • Sheffield • S6 1WN

Guide Price £325,000 - £350,000

Stunning 3-bedroom detached property offering great potential to extend subject to necessary consents. Within walking distance of Hillsborough Park and tram stop. Considerably improved by recent owner, stylishly presented throughout, complemented by fabulous open plan dining kitchen, simple modern décor, good sized bedrooms, combination boiler and double glazing. Benefits from generous block paved driveway, detached garage and attractive landscaped rear garden. The ground floor is presented with a modern grey palette, complemented by herringbone style laminate floor and made to measure blinds, offering a bay fronted lounge and overlooking the rear garden is a generously proportioned open plan dining kitchen. The kitchen is fitted with shaker style units, marble effect worktops and a range of integrated appliance including double oven and electric hob with space for further freestanding appliances. The flexible dining area creates a seamless link with the rear garden and patio through French doors. The first floor comprises of 3 good sized bedrooms, all beautifully presented with stripped period style doors. The bathroom is equipped with a modern 3-piece white suite and separate shower enclose styled with matte black fittings and heated towel rail, partially tiled. The landing provides access to the insulated loft space. Externally a generous block paved driveway creates off street parking for multiple vehicles leading to a detached garage. Through wrought iron gates is an enclosed, landscaped rear garden designed with decked patio and lawn bordered by colourful flower beds. Rockley Road is well-placed for local shops and amenities, schools, recreational facilities including Hillsborough Park, Sheffield Supertram and access to the city centre, hospitals, Meadowhall and the M1 motorway.