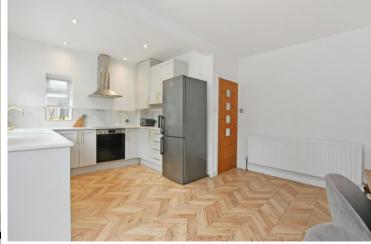

## 14 Rockley Road

Hillsborough • Sheffield • S6 1WN

Guide Price £325,000 - £350,000

Stunning 3-bedroom detached property offering great potential to extend subject to necessary consents. Within walking distance of Hillsborough Park and tram stop. Considerably improved by recent owner, stylishly presented throughout, complemented by fabulous open plan dining kitchen, simple modern décor, good sized bedrooms, combination boiler and double glazing. Benefits from generous block paved driveway, detached garage and attractive landscaped rear garden. The ground floor is presented with a modern grey palette, complemented by herringbone style laminate floor and made to measure blinds, offering a bay fronted lounge and overlooking the rear garden is a generously proportioned open plan dining kitchen. The kitchen is fitted with shaker style units, marble effect worktops and a range of integrated appliance including double oven and electric hob with space for further freestanding appliances. The flexible dining area creates a seamless link with the rear garden and patio through French doors. The first floor comprises of 3 good sized bedrooms, all beautifully presented with stripped period style doors. The bathroom is equipped with a modern 3-piece white suite and separate shower enclose styled with matte black fittings and heated towel rail, partially tiled. The landing provides access to the insulated loft space. Externally a generous block paved driveway creates off street parking for multiple vehicles leading to a detached garage. Through wrought iron gates is an enclosed, landscaped rear garden designed with decked patio and lawn bordered by colourful flower beds. Rockley Road is well-placed for local shops and amenities, schools, recreational facilities including Hillsborough Park, Sheffield Supertram and access to the city centre, hospitals, Meadowhall and the M1 motorway.

- Stunning Detached House in Hillsborough, S6
- 3 Good Sized Bedrooms
- Modern Kitchen & Bathroom
- Stylishly Presented Throughout
- Light & Airy Open Plan Dining Kitchen

- Offering Potential to Extend Subject to Consents
- Walking Distance of Hillsborough Park
- Attractive Landscaped Rear Garden
- Generous Driveway & Detached Garage
- Council Tax Band C, ECP Rating D