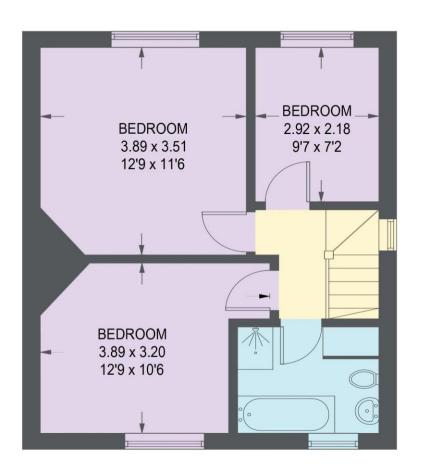

## 14 ROCKLEY ROAD

APPROXIMATE GROSS INTERNAL AREA = 85 SQ M / 915 SQ FT

GROUND FLOOR 43.3 SQ M / 466 SQ FT

FIRST FLOOR 41.7 SQ M / 449 SQ FT

Illustration for identification purposes only, measurements are approximate, not to scale.